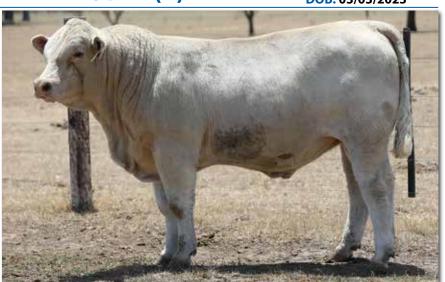

### **ROSEDALE PUMA (P)**

**COMMENTS:** Rosedale Puma was purchased in May 2020 for \$11,000. He is an impressive thick, deep soft bull, with a lovely polled outlook combined with an amazing set of EBV's. His sire Ascot Knightly was purchased by Rosedale for his carcase attributes growth and intramuscular Fat. Puma has been used more extensively in the herd and is the sire of some of the best bulls in this draft.