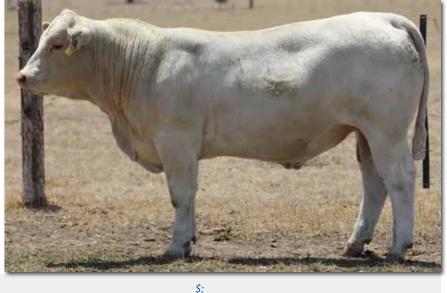

### PALGROVE MODERATOR (AI) (P)

**COMMENTS:** Our lead Bull for many years a proven performance Sire with a great temperament. Originally bought for \$23,000.00 in 2018 to compliment the base of Hannibal females in the herd. Moderator has surpassed all expectations. The sire of our second top price Bull Rome (\$23,500.00). Semen sold resulting in Moderator embryos topping the Charolais National Sale in 2019. An exceptional breeding Bull who leaves a quality line of females in the Mount William herd.