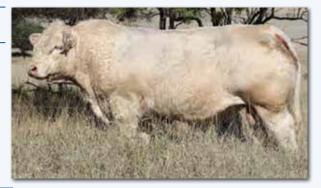

**COMMENTS:** Rain Dance was purchased in 2022 for \$45,000.00 and is our lead sire at Mount William. He is long bodied, big scrotal with plenty of thickness, substance and weight for age. A carcase improving Bull with great constitution. A great natured Bull with the potency of Silverstream and Palgrove bloodlines.