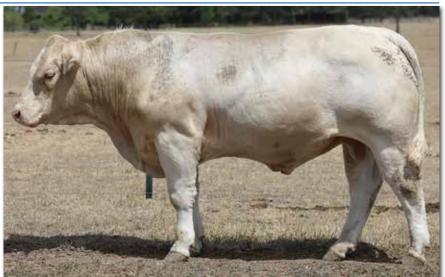

**COMMENTS:** Our lead Bull for many years a proven performance Sire with a great temperament. Originally bought for \$23,000.00 in 2018 to compliment the base of Hannibal females in the herd. Moderator has surpassed all expectations. The sire of our second top price Bull Rome (\$23,500.00). Semen sold resulting in Moderator embryos topping the Charolais National Sale in 2019. An exceptional breeding Bull who leaves a quality line of females in the Mount William herd.