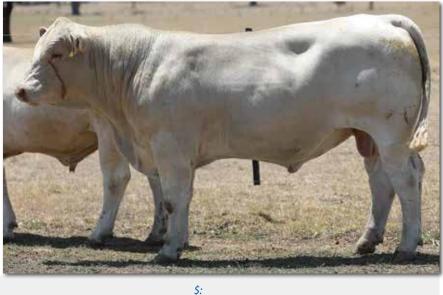

### **ROSEDALE PUMA (P)**

**COMMENTS:** Rosedale Puma was purchased in May 2020 for \$11,000. He is an impressive thick, deep soft bull, with a lovely polled outlook combined with an amazing set of EBV's. His sire Ascot Knightly was purchased by Rosedale for his carcase attributes growth and intramuscular Fat. Puma has been used more extensively in the herd and is the sire of some of the best bulls in this draft.