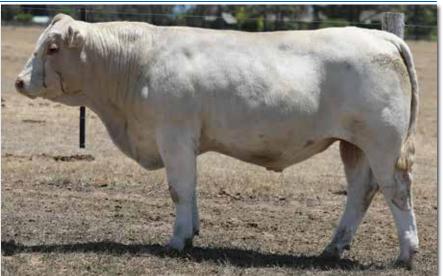

### PALGROVE MODERATOR (AI) (P)

**COMMENTS:** Our lead Bull for many years a proven performance Sire with a great temperament. Originally bought for \$23,000.00 in 2018 to compliment the base of Hannibal females in the herd. Moderator has surpassed all expectations. The sire of our second top price Bull Rome (\$23,500.00). Semen sold resulting in Moderator embryos topping the Charolais National Sale in 2019. An exceptional breeding Bull who leaves a quality line of females in the Mount William herd.