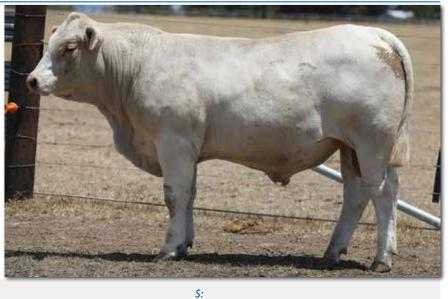

### **ANC POTASSIUM**

**COMMENTS:** An Al sire we bought a semen share in through Hemmingford Charolais New Zealand. Potassium is a polled Bull with tremendous carcase and a high yielding body. A moderate maturity pattern, he is a weighty Bull with good doing ability. From the ANC full French programme out of Guluguba, Queensland.