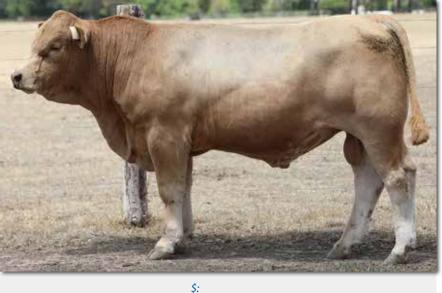

### **PALGROVE RAIN DANCE**

SPARROWS BRAXTON 519C (OAC L7500E) (P) SIRE: SILVERSTREAM OATLEY O10 (OAN P10E) (P) SILVERSTREAM OCELOT 1100 (OAN J100E) (P) PALGROVE HERITAGE H135 (PK H135E) (P) DAM: PALGROVE REFINE M1141E (PK M1141E) (H) PALGROVE REFINE 216 (PK G479E) (H)

\$Value

+\$34

+\$46

**COMMENTS:** Our current lead Sire we purchased for \$45,000.00 as Lot 5 of Palgrove's record sale in 2022. He was joined to 150 cows in his first twelve month period at Mount William. First release of his sons in this sale. This is a once only exclusive semen offer. Pedigree and proven performance.

| -         |        | December 2024 Australasian Charolais Single-Step BREEDPLAN |      |      |     |     |     |     |      |     |     |      |      |       |      |      |
|-----------|--------|------------------------------------------------------------|------|------|-----|-----|-----|-----|------|-----|-----|------|------|-------|------|------|
| Charolais | CE Dir | CE Dtr                                                     | GL   | BW   | 200 | 400 | 600 | МСѠ | Milk | SS  | СѠТ | EMA  | RIB  | Rump  | RBY  | IMF  |
| EBV       | +4.9   | -4.4                                                       | -3.4 | -0.5 | +16 | +30 | +43 | +45 | +12  | 0.0 | +25 | +1.2 | +0.2 | -0.1  | -0.1 | +0.3 |
| Асс       | 47%    | 43%                                                        | 75%  | 72%  | 72% | 70% | 66% | 61% | 54%  | 73% | 56% | 51%  | 59%  | 57%   | 53%  | 50%  |
|           |        |                                                            |      |      |     |     |     |     |      |     |     |      |      | Index | DTI  | NMI  |

See more details about Rain Dance in the Reference Sire section of this catalogue.