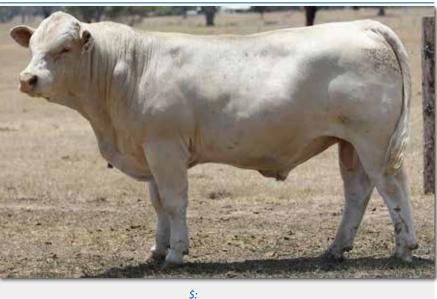

### **ROSEDALE PUMA (P)**

**COMMENTS:** Rosedale Puma was purchased in May 2020 for \$11,000. He is an impressive thick, deep soft bull, with a lovely polled outlook combined with an amazing set of EBV's. His sire Ascot Knightly was purchased by Rosedale for his carcase attributes growth and intramuscular Fat. Puma has been used more extensively in the herd and is the sire of some of the best bulls in this draft.