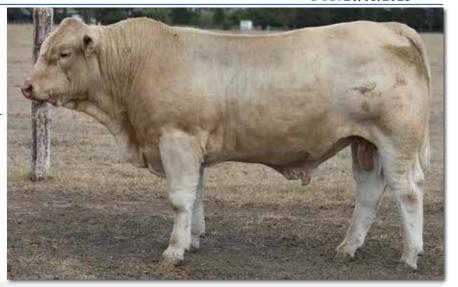

### **ROSEDALE PORCHE**

#### TATTOO: MR P155E

ASCOT GOVERNOR GENERAL (JAJ G95E) (AI) (ET) (P) SIRE: ASCOT KNIGHTLY K78E (JAJ K78E) (P)

GOBONGO GEORGINA D156E (GO D156E) (P) (R/F)

ROSEDALE FIRST CLASS (MR F26E) (AI) (P) DAM: ROSEDALE RUBY K227 (MR K227E) (P) ROSEDALE RUBY E143 (MR E143E) (P)

| -         | Decem   | oer 202 | 4 Austi | alasian | Charo | olais Siı | ngle | Step BR | EEDPL | AN   |
|-----------|---------|---------|---------|---------|-------|-----------|------|---------|-------|------|
| Charolais | CE Dir  | CE Dtr  | GL      | BW      | 200   | 400       | 600  | MCW     | Milk  | SS   |
| EBV       | +4.8    | 0.0     | -5.6    | -0.8    | +12   | +24       | +47  | 7 +52   | +13   | +1.0 |
| Acc       | 44%     | 36%     | 60%     | 76%     | 75%   | 83%       | 80%  | 5 70%   | 53%   | 68%  |
|           | Carc Wt | EMA     | Rib     | Rump    | RBY   | IMF       |      | Ind     | ex    |      |
| EBV       | +19     | +0.9    | +2.1    | +2.8    | -2.1  | +1.8      |      | DTI NMI |       |      |
| Acc       | 70%     | 54%     | 62%     | 61%     | 58%   | 53%       |      | +\$25   | +\$41 |      |

**COMMENTS:** One of three Bulls we purchased from Rosedale Charolais in 2020. Homozygous Polled and used on heifers. Initially he has grown into a sound softer type of Bull which we have mated to some powerful horned bloodlines. Porche progeny tends to be easy on the eye with strong growth, fleshing and marbling ability.