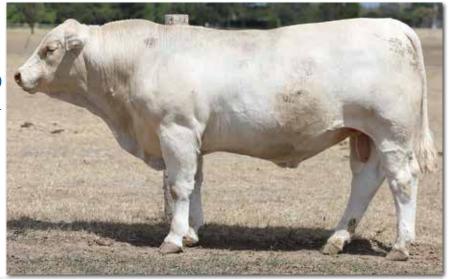

### **PALGROVE RAIN DANCE**

December 2024 Australasian Charolais Single-Step BREEDPLAN

200

+16

72%

RBY

-0.1

53%

**COMMENTS:** Rain Dance was purchased in 2022 for \$45,000.00 and is our lead sire at Mount William. He is long bodied, big scrotal with plenty of thickness, substance and weight for age. A carcase improving Bull with great constitution. A great natured Bull with the potency of Silverstream and Palgrove bloodlines.