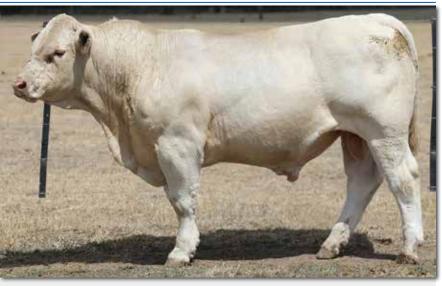

**COMMENTS:** An Al sire we bought a semen share in through Hemmingford Charolais New Zealand. Potassium is a polled Bull with tremendous carcase and a high yielding body. A moderate maturity pattern, he is a weighty Bull with good doing ability. From the ANC full French programme out of Guluguba, Queensland.