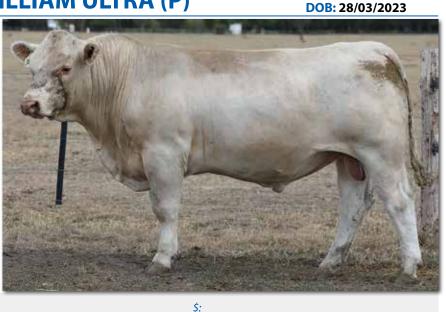

S:**

A very correct Red Factor Rain Dance son of a big volume Hannibal cow in N11. The Bull has a lot of eye appeal and a great temperament.



#### Purchaser:



### **MOUNT WILLIAM UPPERCUT (AI) (P)**

TATTOO: BS 23U32E DOB: 20/03/2023

AYR UNICO'S DELTON (AYR J380F) (P) SIRE: ANC POTASSIUM (ANC P193F) (P) ANC ZEALAND'S ELAINE (ANC G249F) MOUNT WILLIAM KAKADU (BS K16E) (P) DAM: MOUNT WILLIAM NILE (BS N74E) (P) MOUNT WILLIAM KLEAN K94 (BS K94E)

#### **COMMENTS:**

An ANC Potassium son that is enriched by that full French influence. Big muscle, high yielding Bull. Another powerhouse.



Ś:



### DAM: CSA CHAROLAIS GENERIC DAM 997 (\$A7A997)

#### **COMMENTS:**

Good structure, good length, a sleek coat and quiet temperament. A smooth muscle pattern and a sound Bull for cross breeding.



#### Purchaser:



### **MOUNT WILLIAM UNDERWOOD (P)**

TATTOO: BS 23U90E DOB: 02/04/2023

**TATTOO: BS 23U66A** 

ASCOT KNIGHTLY K78E (JAJ K78E) (P) SIRE: ROSEDALE PORCHE (MR P155E) (P) ROSEDALE RUBY K227 (MR K227E) (P) BLELACK DIGGER MBM0038543 (IAE D8543F) DAM: MOUNT WILLIAM LATTICE (BS L16E) MOUNT WILLIAM GOPHER (BS G172E)

#### **COMMENTS:**

A powerful larger framed Bull out of one of our most powerful cows. A real cow Bull who will be sure to put some weight and grunt into his calves.



#### Purchaser:



### **MOUNT WILLIAM UP SCALE (P)**

TATTOO: BS 23U73E DOB: 29/03/2023

ROSEDALE H168 (MR H168E) (P) SIRE: ROSEDALE PRECISION (MR P98E) (P) ROSEDALE HONOR G16 (MR G16E) MOUNT WILLIAM LIZZARD (BS L9E) (P) DAM: MOUNT WILLIAM QUACKISHLY (BS Q60E) MOUNT WILLIAM MARYLYN (BS M98E)

###