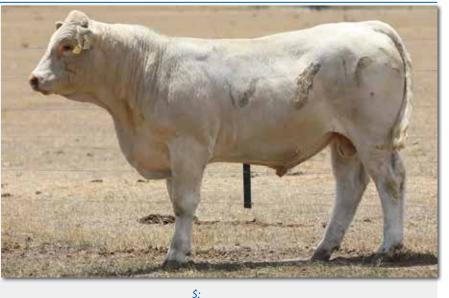

**COMMENTS:** Rain Dance was purchased in 2022 for \$45,000.00 and is our lead sire at Mount William. He is long bodied, big scrotal with plenty of thickness, substance and weight for age. A carcase improving Bull with great constitution. A great natured Bull with the potency of Silverstream and Palgrove bloodlines.

### **PALGROVE RAIN DANCE**

SPARROWS BRAXTON 519C (OAC L7500E) (P) SIRE: SILVERSTREAM OATLEY O10 (OAN P10E) (P) SILVERSTREAM OCELOT 1100 (OAN J100E) (P) PALGROVE HERITAGE H135 (PK H135E) (P) DAM: PALGROVE REFINE M1141E (PK M1141E) (H) PALGROVE REFINE 216 (PK G479E) (H)

\$Value

+\$34

+\$46

**COMMENTS:** Our current lead Sire we purchased for \$45,000.00 as Lot 5 of Palgrove's record sale in 2022. He was joined to 150 cows in his first twelve month period at Mount William. First release of his sons in this sale. This is a once only exclusive semen offer. Pedigree and proven performance.