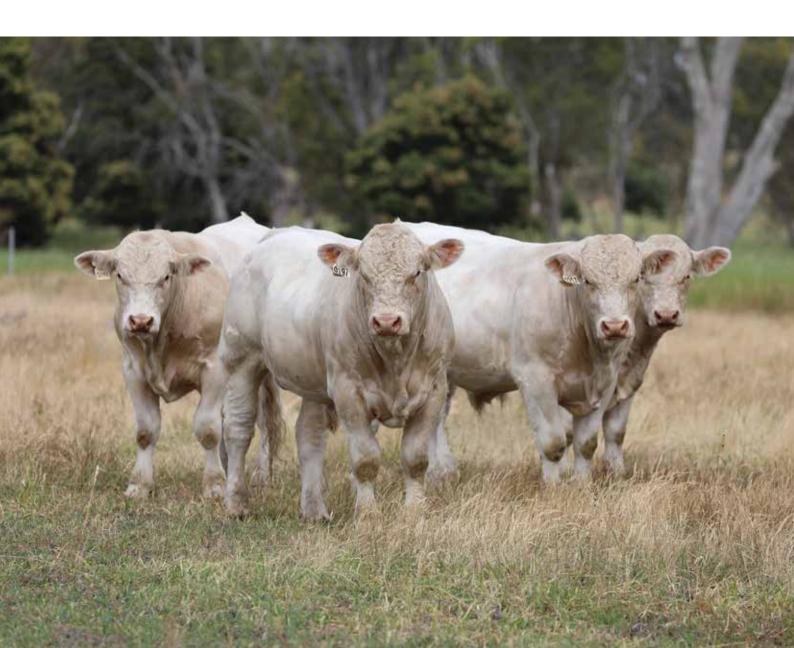

## 35 Mount William REGISTERED BULLS

The Bulls are in good condition despite the poor season and challenges of the recent bush fires on Boxing Day. Please do not hesitate to contact me directly if you wish to discuss any of the sale cattle or we can be assistance with Bull selection to meet your breeding objectives.