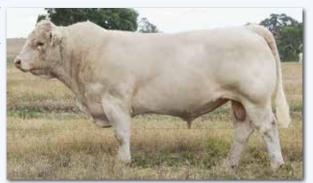

**COMMENTS:** An Al sire we bought a semen share in through Hemmingford Charolais New Zealand. Potassium is a polled Bull with tremendous carcase and a high yielding body. A moderate maturity pattern, he is a weighty Bull with good doing ability. From the ANC full French programme out of Guluguba, Queensland.