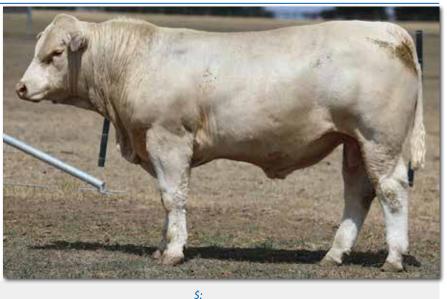

### **ROSEDALE PRECISION (P)**

**COMMENTS:** A big growthy bull possessing good natural thickness. Moderate birth and high 600 day growth. Precision was purchased from Rosedale in 2020 and used initially over the bigger end of our heifers. His Dam is from a great Rosedale line who has had sons sell to stud.