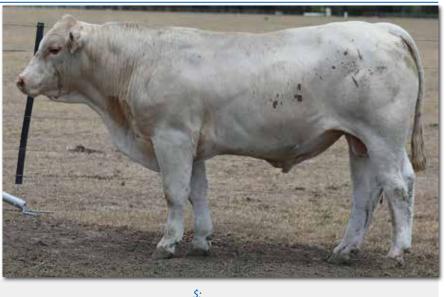

**COMMENTS:** An Al sire we bought a semen share in through Hemmingford Charolais New Zealand. Potassium is a polled Bull with tremendous carcase and a high yielding body. A moderate maturity pattern, he is a weighty Bull with good doing ability. From the ANC full French programme out of Guluguba, Queensland.

### **ANC POTASSIUM**

#### TATTOO: ANC P193F

UNICO (IAF Y3571F) (P) SIRE: AYR UNICO'S DELTON (AYR J380F) (AI) (P) AYR HUGHES'S DELITT (AYR D21F)

ANC ZEALAND (ANC Z596F) (H)

DAM: ANC ZEALAND'S ELAINE (ANC G249F) (H) ANC ACROBAT,S ELAINE (ANC D205F) (H)