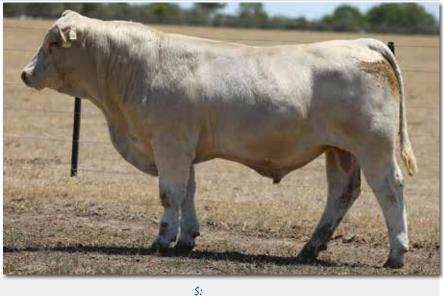

### **ROSEDALE PORCHE**

**COMMENTS:** One of three Bulls we purchased from Rosedale Charolais in 2020. Homozygous Polled and used on heifers. Initially he has grown into a sound softer type of Bull which we have mated to some powerful horned bloodlines. Porche progeny tends to be easy on the eye with strong growth, fleshing and marbling ability.