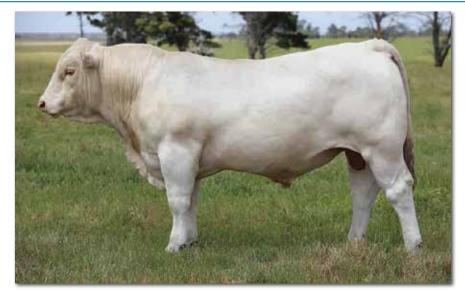

| -3.0 | -0.3 | +14 | +34 | +46 | +43 | +9   | +2.4 | +37 | +3.0 | -0.3 | -0.4  | +1.4 | -0.7 |
| Асс       | 62%    | 53%                                                        | 88%  | 83%  | 81% | 88% | 88% | 77% | 60%  | 88%  | 75% | 65%  | 75%  | 74%   | 69%  | 65%  |
|           |        |                                                            |      |      |     |     |     |     |      |      |     |      |      | Index | DTI  | NMI  |

See more details about Moderator in the Reference Sire section of this catalogue.



### **5 Straws of Palgrove Moderator Semen**

Purchaser:

**5 Straws of Palgrove Moderator Semen** 

Purchaser:

66



### **5 Straws of Palgrove Moderator Semen**

\$:

### SEMEN

### **ROSEDALE PUMA (P)**

#### TATTOO: MR P157E

\$Value

+\$14

+\$32



ASCOT GOVERNOR GENERAL (JAJ G95E) (P) SIRE: ASCOT KNIGHTLY K78E (JAJ K78E) (P) GOBONGO GEORGINA D156E (GO D156E) (P) PARINGA TOP GRADE J308 (TOL J308E) DAM: ROSEDALE RUBY L22 (MR L22E) (P) ROSEDALE RUBY F17 (MR F17E) (P)

**COMMENTS:** Deep and soft with an impeccable temperament. The combination of a top performing Rosedale female bloodline and the famed Wedge Family Ascot programme in Queensland. We wish we still had the Bull who we used extensively over heifers with confidence. Semen retained.

| 2         |        | December 2024 Australasian Charolais Single-Step BREEDPLAN |      |      |     |     |     |     |      |      |     |      |      |       |      |      |
|-----------|--------|------------------------------------------------------------|------|------|-----|-----|-----|--