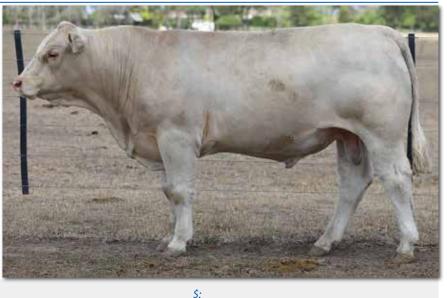

**COMMENTS:** Rosedale Puma was purchased in May 2020 for \$11,000. He is an impressive thick, deep soft bull, with a lovely polled outlook combined with an amazing set of EBV's. His sire Ascot Knightly was purchased by Rosedale for his carcase attributes growth and intramuscular Fat. Puma has been used more extensively in the herd and is the sire of some of the best bulls in this draft.

### **ROSEDALE PUMA (P)**

#### TATTOO: MR P157E

ASCOT GOVERNOR GENERAL (JAJ G95E) (P) SIRE: ASCOT KNIGHTLY K78E (JAJ K78E) (P) GOBONGO GEORGINA D156E (GO D156E) (P)

PARINGA TOP GRADE J308 (TOL J308E) DAM: ROSEDALE RUBY L22 (MR L22E) (P)

ROSEDALE RUBY F17 (MR F17E) (P)

| -         | Decem   | oer 202 | 4 Austr | alasian | Charo | lais Sir | ngle- | Step BR | EEDPL | AN   |
|-----------|---------|---------|---------|---------|-------|----------|-------|---------|-------|------|
| Charolais | CE Dir  | CE Dtr  | GL      | BW      | 200   | 400      | 600   | MCW     | Milk  | SS   |
| EBV       | +3.7    | +0.1    | -4.4    | -0.6    | +7    | +13      | +29   | ) +18   | +17   | +1.4 |
| Acc       | 43%     | 35%     | 61%     | 77%     | 78%   | 87%      | 84%   | 5 74%   | 53%   | 75%  |
|           | Carc Wt | EMA     | Rib     | Rump    | RBY   | IMF      |       | Ind     | ex    |      |
| EBV       | +10     | +1.6    | +2.3    | +3.2    | -1.5  | +0.9     |       | DTI     | NMI   |      |
| Acc       | 73%     | 58%     | 67%     | 66%     | 62%   | 57%      |       | +\$14   | +\$32 |      |