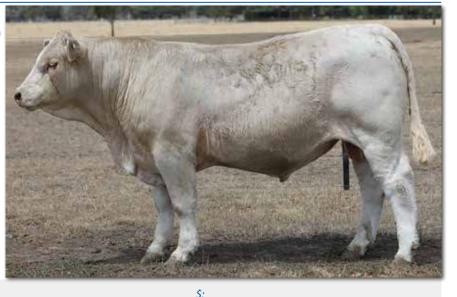

### **PALGROVE RAIN DANCE**

December 2024 Australasian Charolais Single-Step BREEDPLAN

200

+16

72%

RBY

-0.1

53%

**COMMENTS:** Rain Dance was purchased in 2022 for \$45,000.00 and is our lead sire at Mount William. He is long bodied, big scrotal with plenty of thickness, substance and weight for age. A carcase improving Bull with great constitution. A great natured Bull with the potency of Silverstream and Palgrove bloodlines.