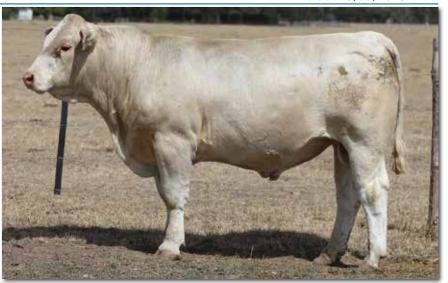

**COMMENTS:** Rain Dance was purchased in 2022 for \$45,000.00 and is our lead sire at Mount William. He is long bodied, big scrotal with plenty of thickness, substance and weight for age. A carcase improving Bull with great constitution. A great natured Bull with the potency of Silverstream and Palgrove bloodlines.