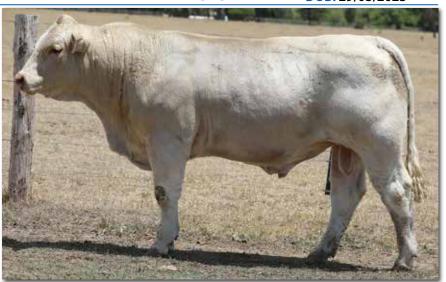

### PALGROVE MODERATOR (AI) (P)

### **TATTOO:** PK M544E

CSS SIR GRIDMAKER 2W MC327387 (OAC E7387E) (P) SIRE: PALGROVE JUBILEE (PK J395E) (P) PALGROVE AVOCA 108 (PK G221E)

PALGROVE GAUCHO (PK G477E) (P) DAM: PALGROVE FELICITY J1046 (PK J1046E) (P) PALGROVE FELICITY 74 (PK F189E) (P)

**COMMENTS:** Our lead Bull for many years a proven performance Sire with a great temperament. Originally bought for \$23,000.00 in 2018 to compliment the base of Hannibal females in the herd. Moderator has surpassed all expectations. The sire of our second top price Bull Rome (\$23,500.00). Semen sold resulting in Moderator embryos topping the Charolais National Sale in 2019. An exceptional breeding Bull who leaves a quality line of females in the Mount William herd.