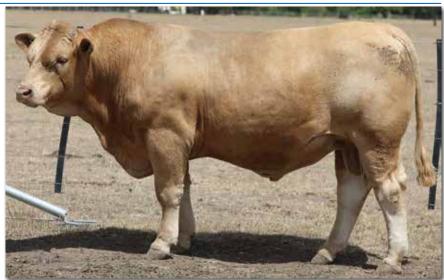

### **ANC POTASSIUM**

**COMMENTS:** An Al sire we bought a semen share in through Hemmingford Charolais New Zealand. Potassium is a polled Bull with tremendous carcase and a high yielding body. A moderate maturity pattern, he is a weighty Bull with good doing ability. From the ANC full French programme out of Guluguba, Queensland.