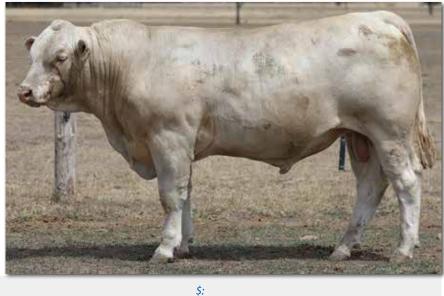

**COMMENTS:** Our lead Bull for many years a proven performance Sire with a great temperament. Originally bought for \$23,000.00 in 2018 to compliment the base of Hannibal females in the herd. Moderator has surpassed all expectations. The sire of our second top price Bull Rome (\$23,500.00). Semen sold resulting in Moderator embryos topping the Charolais National Sale in 2019. An exceptional breeding Bull who leaves a quality line of females in the Mount William herd.

### PALGROVE MODERATOR (AI) (P)

### **TATTOO:** PK M544E

CSS SIR GRIDMAKER 2W MC327387 (OAC E7387E) (P) SIRE: PALGROVE JUBILEE (PK J395E) (P) PALGROVE AVOCA 108 (PK G221E)

PALGROVE GAUCHO (PK G477E) (P) DAM: PALGROVE FELICITY J1046 (PK J1046E) (P) PALGROVE FELICITY 74 (PK F189E) (P)