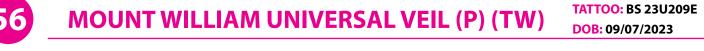

### See videos of the Sale Bulls via the Mount William Charolais website: www.mtwilliamcharolais.com.au

MOUNT WILLIAM ULTIMATE (AI) (P)

TATTOO: BS 23U39E DOB: 22/03/2023

AYR UNICO'S DELTON (AYR J380F) (P) SIRE: ANC POTASSIUM (ANC P193F) (P) ANC ZEALAND'S ELAINE (ANC G249F) ROSEDALE E-TAG (MR E160E) (P) DAM: MOUNT WILLIAM JANET J11 (BS J11E) (P) MOUNT WILLIAM GINGER (BS G75E)

### **COMMENTS:**

A polled scurred Bull with super strong topline out of J11. Neat structure and super thick. Oozes quality throughout with great skin type.