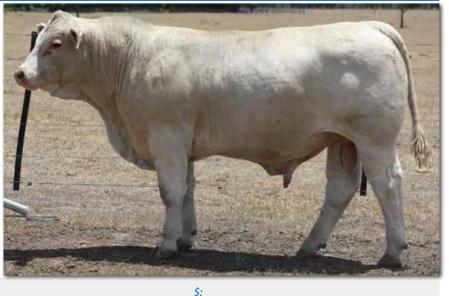

### **ANC POTASSIUM**

**COMMENTS:** An Al sire we bought a semen share in through Hemmingford Charolais New Zealand. Potassium is a polled Bull with tremendous carcase and a high yielding body. A moderate maturity pattern, he is a weighty Bull with good doing ability. From the ANC full French programme out of Guluguba, Queensland.