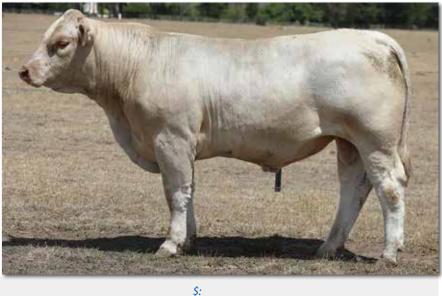

### **ANC POTASSIUM**

#### TATTOO: ANC P193F

UNICO (IAF Y3571F) (P) SIRE: AYR UNICO'S DELTON (AYR J380F) (AI) (P) AYR HUGHES'S DELITT (AYR D21F)

ANC ZEALAND (ANC Z596F) (H)

DAM: ANC ZEALAND'S ELAINE (ANC G249F) (H) ANC ACROBAT,S ELAINE (ANC D205F) (H)

**COMMENTS:** An Al sire we bought a semen share in through Hemmingford Charolais New Zealand. Potassium is a polled Bull with tremendous carcase and a high yielding body. A moderate maturity pattern, he is a weighty Bull with good doing ability. From the ANC full French programme out of Guluguba, Queensland.