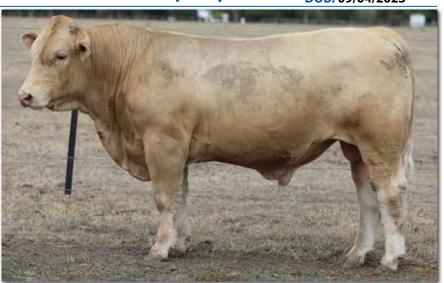

**COMMENTS:** Rosedale Puma was purchased in May 2020 for \$11,000. He is an impressive thick, deep soft bull, with a lovely polled outlook combined with an amazing set of EBV's. His sire Ascot Knightly was purchased by Rosedale for his carcase attributes growth and intramuscular Fat. Puma has been used more extensively in the herd and is the sire of some of the best bulls in this draft.

### **ROSEDALE PUMA (P)**