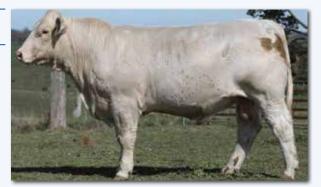

### PALGROVE MODERATOR (AI) (P)

**COMMENTS:** Our lead Bull for many years a proven performance Sire with a great temperament. Originally bought for \$23,000.00 in 2018 to compliment the base of Hannibal females in the herd. Moderator has surpassed all expectations. The sire of our second top price Bull Rome (\$23,500.00). Semen sold resulting in Moderator embryos topping the Charolais National Sale in 2019. An exceptional breeding Bull who leaves a quality line of females in the Mount William herd.