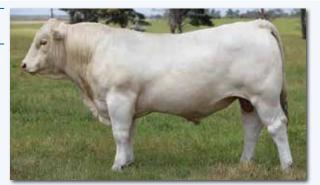

### **PALGROVE RAIN DANCE**

December 2024 Australasian Charolais Single-Step BREEDPLAN

200

+16

72%

RBY

-0.1

53%

**COMMENTS:** Rain Dance was purchased in 2022 for \$45,000.00 and is our lead sire at Mount William. He is long bodied, big scrotal with plenty of thickness, substance and weight for age. A carcase improving Bull with great constitution. A great natured Bull with the potency of Silverstream and Palgrove bloodlines.