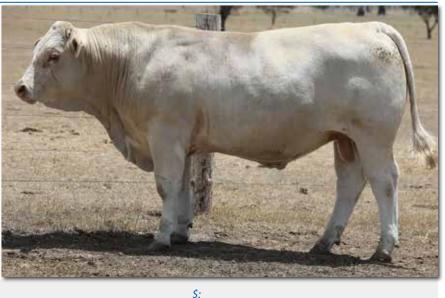

### **ANC POTASSIUM**

**COMMENTS:** An Al sire we bought a semen share in through Hemmingford Charolais New Zealand. Potassium is a polled Bull with tremendous carcase and a high yielding body. A moderate maturity pattern, he is a weighty Bull with good doing ability. From the ANC full French programme out of Guluguba, Queensland.