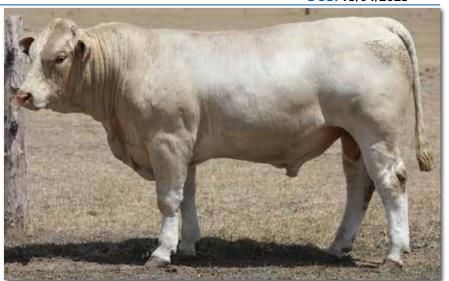

**COMMENTS:** Our lead Bull for many years a proven performance Sire with a great temperament. Originally bought for \$23,000.00 in 2018 to compliment the base of Hannibal females in the herd. Moderator has surpassed all expectations. The sire of our second top price Bull Rome (\$23,500.00). Semen sold resulting in Moderator embryos topping the Charolais National Sale in 2019. An exceptional breeding Bull who leaves a quality line of females in the Mount William herd.

### PALGROVE MODERATOR (AI) (P)

### **TATTOO:** PK M544E

CSS SIR GRIDMAKER 2W MC327387 (OAC E7387E) (P) SIRE: PALGROVE JUBILEE (PK J395E) (P) PALGROVE AVOCA 108 (PK G221E)

PALGROVE GAUCHO (PK G477E) (P) DAM: PALGROVE FELICITY J1046 (PK J1046E) (P) PALGROVE FELICITY 74 (PK F189E) (P)

| -         | Decem   | oer 202 | 4 Austi | alasian | Charo | lais Sir | ngle- | Step BR | EEDPL | AN   |
|-----------|---------|---------|---------|---------|-------|----------|-------|---------|-------|------|
| Charolais | CE Dir  | CE Dtr  | GL      | BW      | 200   | 400      | 600   | МСѠ     | Milk  | SS   |
| EBV       | +6.0    | +0.8    | -3.0    | -0.3    | +14   | +34      | +46   | 5 +43   | +9    | +2.4 |
| Acc       | 62%     | 53%     | 88%     | 83%     | 81%   | 88%      | 88%   | 5 77%   | 60%   | 88%  |
|           | Carc Wt | EMA     | Rib     | Rump    | RBY   | IMF      |       | Ind     | ex    |      |
| EBV       | +37     | +3.0    | -0.3    | -0.4    | +1.4  | -0.7     |       | DTI     | NMI   |      |
| Acc       | 75%     | 65%     | 75%     | 74%     | 69%   | 65%      |       | +\$40   | +\$77 |      |