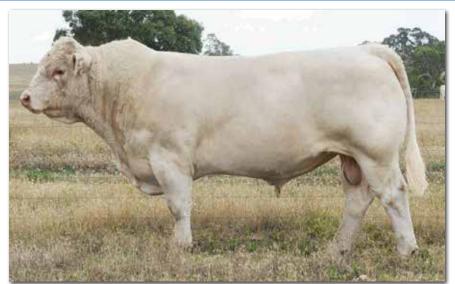

topline, out of a good cow in J133. Good feet and sound structure. A future breeder.

Purchaser:

**MOUNT WILLIAM U191** 

### SIRE: MOUNT WILLIAM CHAROLAIS BULL

#### DAM: MOUNT WILLIAM N126

### **COMMENTS:**

Commercial Heifer. A neat little compact heifer out of H19. A near ideal structure. She will develop into a thick sound breeder.

Purchaser:

**MOUNT WILLIAM UNO (P)** 

ROSEDALE H168 (MR H168E) (P) SIRE: ROSEDALE PRECISION (MR P98E) (P) ROSEDALE HONOR G16 (MR G16E) WATERFORD LOYAL L52E (WET L52E) (P) **DAM: MOUNT WILLIAM QUEEN ELIZABETH (BS Q184E) (P)** MOUNT WILLIAM MATILDA (BS M6E) (P)

### **COMMENTS:**

Out of Q184, this polled heifer has good depth, good length and a sound constitution.

Purchaser:



### **SEMEN**

### PALGROVE MODERATOR (AI) (P)

### **TATTOO: PK M544E**



CSS SIR GRIDMAKER 2W (OAC E7387E) (P) SIRE: PALGROVE JUBILEE (PK J395E) (P) PALGROVE AVOCA 108 (PK G221E) PALGROVE GAUCHO (PK G477E) (P) DAM: PALGROVE FELICITY J1046 (PK J1046E) (P) PALGROVE FELICITY 74 (PK F189E) (P)

\$Value

+\$40

+\$77

**COMMENTS:** A one-off opportunity in this lead Sire in our programme. Moderator's Sire Jubilee was the high selling Charolais bull in Australia in 2015 [\$35,000.00]. He is the Sire of two high selling Bulls at Mount William in 2022 and they were Rome sold for \$23,500.00 and Rhode Island for \$22,000.00. A legacy leaving exceptional females in the Mount William herd. Semen retained.

| 2         |        | December 2024 Australasian Charolais Single-Step BREEDPLAN |      |      |     |     |     |     |      |      |     |      |      |       |