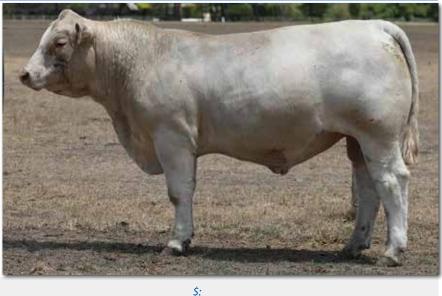

### PALGROVE MODERATOR (AI) (P)

**COMMENTS:** Our lead Bull for many years a proven performance Sire with a great temperament. Originally bought for \$23,000.00 in 2018 to compliment the base of Hannibal females in the herd. Moderator has surpassed all expectations. The sire of our second top price Bull Rome (\$23,500.00). Semen sold resulting in Moderator embryos topping the Charolais National Sale in 2019. An exceptional breeding Bull who leaves a quality line of females in the Mount William herd.