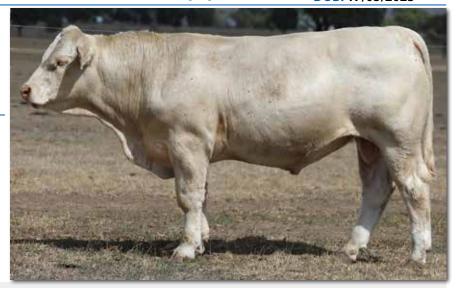

### **ROSEDALE PUMA (P)**

**COMMENTS:** Rosedale Puma was purchased in May 2020 for \$11,000. He is an impressive thick, deep soft bull, with a lovely polled outlook combined with an amazing set of EBV's. His sire Ascot Knightly was purchased by Rosedale for his carcase attributes growth and intramuscular Fat. Puma has been used more extensively in the herd and is the sire of some of the best bulls in this draft.