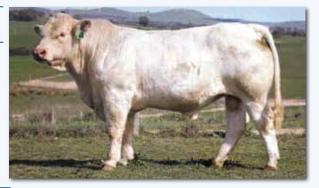

### **ANC POTASSIUM**

**COMMENTS:** An Al sire we bought a semen share in through Hemmingford Charolais New Zealand. Potassium is a polled Bull with tremendous carcase and a high yielding body. A moderate maturity pattern, he is a weighty Bull with good doing ability. From the ANC full French programme out of Guluguba, Queensland.