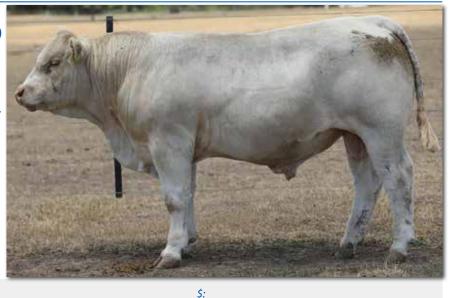

### **ROSEDALE PUMA (P)**

**COMMENTS:** Rosedale Puma was purchased in May 2020 for \$11,000. He is an impressive thick, deep soft bull, with a lovely polled outlook combined with an amazing set of EBV's. His sire Ascot Knightly was purchased by Rosedale for his carcase attributes growth and intramuscular Fat. Puma has been used more extensively in the herd and is the sire of some of the best bulls in this draft.