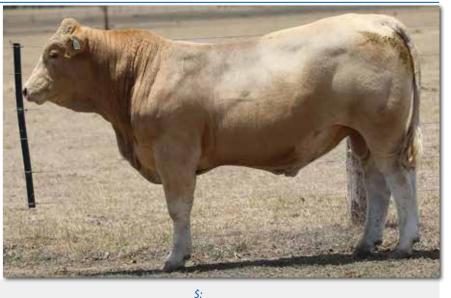

### **PALGROVE RAIN DANCE**

December 2024 Australasian Charolais Single-Step BREEDPLAN

200

+16

72%

RBY

-0.1

53%

#### TATTOO: PK R767E

**CE Dir** 

+4.9

47%

Carc Wt

+25

56%

EBV

**COMMENTS:** Rain Dance was purchased in 2022 for \$45,000.00 and is our lead sire at Mount William. He is long bodied, big scrotal with plenty of thickness, substance and weight for age. A carcase improving Bull with great constitution. A great natured Bull with the potency of Silverstream and Palgrove bloodlines.