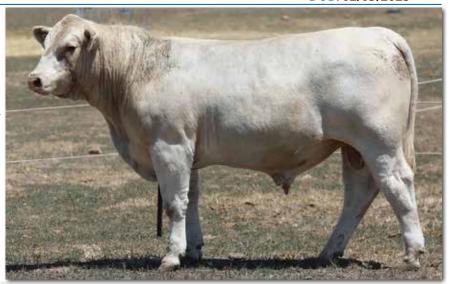

**COMMENTS:** Rain Dance was purchased in 2022 for \$45,000.00 and is our lead sire at Mount William. He is long bodied, big scrotal with plenty of thickness, substance and weight for age. A carcase improving Bull with great constitution. A great natured Bull with the potency of Silverstream and Palgrove bloodlines.

Despite this, our Bulls are in excellent condition and we have an exciting group to offer including seven Palgrove Rain Dance sons, a first time Australian release.

Rosedale bloodlines feature heavily, as well as a thumping ANC Potassium son and quality Moderator progeny. Our PTIC Heifer Sale Group are packed with femininity and performance and have been joined to our Homozygous Polled Heifer Bull T185 TANK.