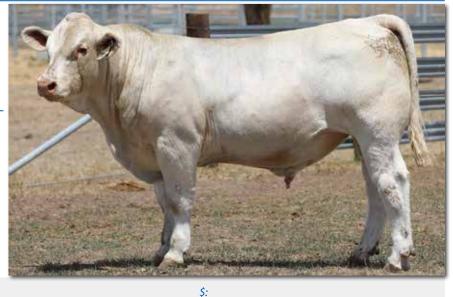

**COMMENTS:** Rosedale Puma was purchased in May 2020 for \$11,000. He is an impressive thick, deep soft bull, with a lovely polled outlook combined with an amazing set of EBV's. His sire Ascot Knightly was purchased by Rosedale for his carcase attributes growth and intramuscular Fat. Puma has been used more extensively in the herd and is the sire of some of the best bulls in this draft.