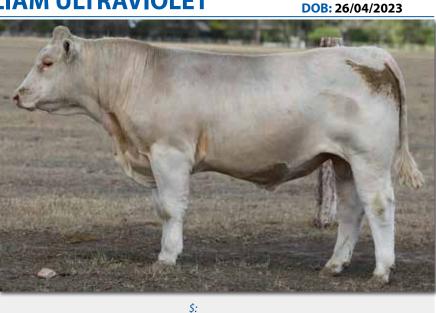

### **MOUNT WILLIAM ULTRAVIOLET**

ASCOT KNIGHTLY K78E (JAJ K78E) (P) SIRE: ROSEDALE PORCHE (MR P155E) (P) ROSEDALE RUBY K227 (MR K227E) (P)

DAM: CSA CHAROLAIS GENERIC DAM 997 (\$A7A997)

### **COMMENTS:**

A thick set medium frame Bull. Out of a younger cow Q216. Good solid skin type and good strong confirmation.