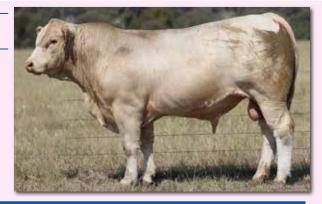

### **ROSEDALE PUMA (P)**

#### TATTOO: MR P157E

ASCOT GOVERNOR GENERAL (JAJ G95E) (P) SIRE: ASCOT KNIGHTLY K78E (JAJ K78E) (P) GOBONGO GEORGINA D156E (GO D156E) (P)

PARINGA TOP GRADE J308 (TOL J308E) DAM: ROSEDALE RUBY L22 (MR L22E) (P)

**COMMENTS:** Rosedale Puma was purchased in May 2020 for \$11,000. He is an impressive thick, deep soft bull, with a lovely polled outlook combined with an amazing set of EBV's. His sire Ascot Knightly was purchased by Rosedale for his carcase attributes growth and intramuscular Fat. Puma has been used more extensively in the herd and is the sire of some of the best bulls in this draft.