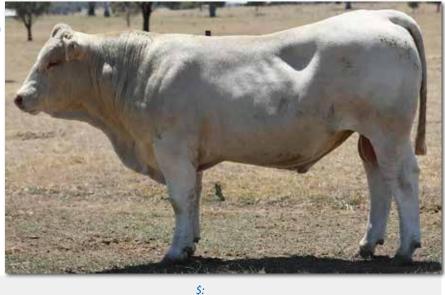

**COMMENTS:** An Al sire we bought a semen share in through Hemmingford Charolais New Zealand. Potassium is a polled Bull with tremendous carcase and a high yielding body. A moderate maturity pattern, he is a weighty Bull with good doing ability. From the ANC full French programme out of Guluguba, Queensland.

#### TATTOO: ANC P193F

UNICO (IAF Y3571F) (P) SIRE: AYR UNICO'S DELTON (AYR J380F) (AI) (P) AYR HUGHES'S DELITT (AYR D21F)

ANC ZEALAND (ANC Z596F) (H)

DAM: ANC ZEALAND'S ELAINE (ANC G249F) (H) ANC ACROBAT,S ELAINE (ANC D205F) (H)

| 1         | Decem   | oer 202 | 4 Austi | alasian | Charo | olais Sir | ngle- | Step BR | EEDPL | AN   |
|-----------|---------|---------|---------|---------|-------|-----------|-------|---------|-------|------|
| Charolais | CE Dir  | CE Dtr  | GL      | BW      | 200   | 400       | 600   | MCW     | Milk  | SS   |
| EBV       | -2.7    | +2.0    | -0.5    | +3.0    | +24   | +39       | +49   | +74     | -3    | +0.6 |
| Acc       | 53%     | 35%     | 66%     | 79%     | 70%   | 68%       | 67%   | 60%     | 41%   | 57%  |
|           | Carc Wt | EMA     | Rib     | Rump    | RBY   | IMF       |       | Ind     | ex    |      |
| EBV       | +32     | +3.0    | -2.0    | -3.0    | +2.7  | -0.9      |       | DTI     | NMI   |      |
| Acc       | 51%     | 34%     | 38%     | 36%     | 33%   | 32%       |       | +\$41   | +\$38 |      |